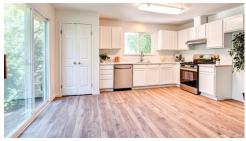

## Remarks

Located in the pleasant town of Windsor, this inviting 3-bedroom, 2-bathroom home offers 1141 square feet of well-designed living space. The home is bright and welcoming, with ample natural light and vaulted ceilings that add a spacious feel to the living area. The kitchen is a highlight, featuring modern quartz countertops and new stainless steel appliancesperfect for anyone who enjoys cooking. The living spaces flow effortlessly from one area to the next, creating a sense of openness. The primary bedroom is a comfortable retreat that opens directly onto a deck, complete with a hot tub and views of the landscaped yard. This outdoor space is perfect for relaxing and enjoying the outdoors, whether you're soaking in the tub or enjoying a morning cup of coffee. This home combines functionality with a touch of elegance, making it a great choice for anyone looking for a comfortable and stylish living environment in Windsor.