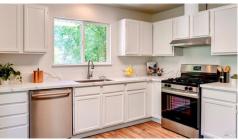

## Remarks

Located in the pleasant town of Windsor, this inviting 3-bedroom, 2-bathroom home offers 1141 square feet of well-designed living space. The home is bright and welcoming, with ample natural light and vaulted ceilings that add a spacious feel to the living area. The kitchen is a highlight, featuring modern quartz countertops and new stainless steel appliancesperfect for anyone who enjoys cooking. The living spaces flow effortlessly from one area to the next, creating a sense of openness. The primary bedroom is a comfortable retreat that opens directly onto a deck, complete with a hot tub and views of the landscaped yard. This outdoor space is perfect for relaxing and enjoying the outdoors, whether you're soaking in the tub or enjoying a morning cup of coffee. This home combines functionality with a touch of elegance, making it a great choice for anyone looking for a comfortable and stylish living environment in Windsor.