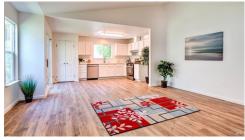

## Remarks

Located in the pleasant town of Windsor, this inviting 3-bedroom, 2-bathroom home offers 1141 square feet of well-designed living space. The home is bright and welcoming, with ample natural light and vaulted ceilings that add a spacious feel to the living area. The kitchen is a highlight, featuring modern quartz countertops and new stainless steel appliancesperfect for anyone who enjoys cooking. The living spaces flow effortlessly from one area to the next, creating a sense of openness. The primary bedroom is a comfortable retreat that opens directly onto a deck, complete with a hot tub and views of the landscaped yard. This outdoor space is perfect for relaxing and enjoying the outdoors, whether you're soaking in the tub or enjoying a morning cup of coffee. This home combines functionality with a touch of elegance, making it a great choice for anyone looking for a comfortable and stylish living environment in Windsor.